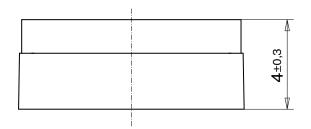

#### **TECHNICAL SPECIFICATIONS**

| Shape               | round                                               |
|---------------------|-----------------------------------------------------|
| Size(ØxHeight)      | 10x4 mm                                             |
| Reflective size (Ø) | 8,5mm                                               |
| Tolerance           | TG5 [DIN 16742]                                     |
| Mounting            | to be glued (without tape)                          |
| Chemical resistance | increased chemical resistance                       |
| Protection          | IP68                                                |
| Operating temp.     | -20°C to +65°C                                      |
| Surface             | Standard                                            |
| Optical structure   | hexagonal                                           |
| Optic size          | fine triple SW1,5                                   |
| Polarizing rotation | yes                                                 |
| Application         | Standard sensors / laser photo-<br>electric sensors |
|                     |                                                     |