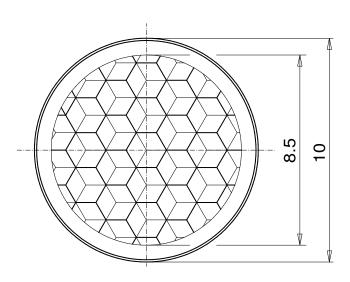

#### **TECHNICAL SPECIFICATIONS**

| Shape               | round                                               |
|---------------------|-----------------------------------------------------|
| Size(ØxHeight)      | 10x4 mm                                             |
| Reflective size (Ø) | 8,5mm                                               |
| Tolerance           | TG5 [DIN 16742]                                     |
| Mounting            | to be glued (without tape)                          |
| Chemical resistance | increased chemical resistance                       |
| Protection          | IP68                                                |
| Operating temp.     | -20°C to +65°C                                      |
| Surface             | Standard                                            |
| Optical structure   | hexagonal                                           |
| Optic size          | fine triple SW1,5                                   |
| Polarizing rotation | yes                                                 |
| Application         | Standard sensors / laser photo-<br>electric sensors |
|                     |                                                     |