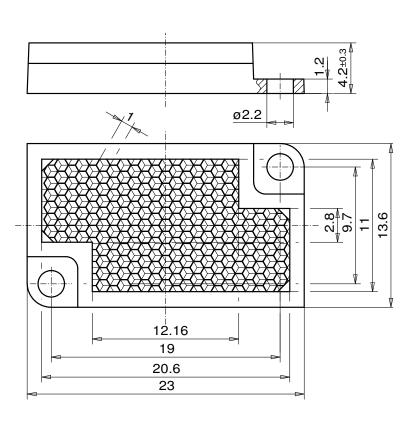

### **TECHNICAL SPECIFICATIONS**

| Shape                 | angular                                             |
|-----------------------|-----------------------------------------------------|
| Size (LxWxH)          | 23x13,6x4,2 mm                                      |
| Reflective size (LxW) | 20,6x11 mm                                          |
| Tolerance             | TG5 [DIN 16742]                                     |
| Mounting              | to be screwed                                       |
| Chemical resistance   | Standard                                            |
| Protection            | IP68                                                |
| Operating temp.       | -20°C to +65°C                                      |
| Surface               | Standard                                            |
| Optical structure     | hexagonal                                           |
| Optic size            | fine triple SW1,2                                   |
| Polarizing rotation   | yes                                                 |
| Application           | Standard sensors / laser photo-<br>electric sensors |
|                       |                                                     |