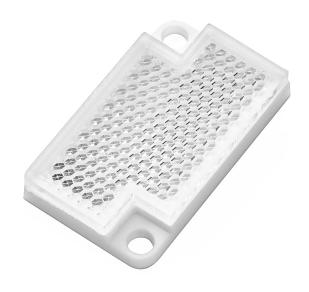

### **TECHNICAL SPECIFICATIONS**

| Shape                 | angular                                             |
|-----------------------|-----------------------------------------------------|
| Size (LxWxH)          | 23x13,6x4,2 mm                                      |
| Reflective size (LxW) | 20,6x11 mm                                          |
| Tolerance             | TG5 [DIN 16742]                                     |
| Mounting              | to be screwed                                       |
| Chemical resistance   | Standard                                            |
| Protection            | IP68                                                |
| Operating temp.       | -20°C to +65°C                                      |
| Surface               | Standard                                            |
| Optical structure     | hexagonal                                           |
| Optic size            | fine triple SW1,2                                   |
| Polarizing rotation   | yes                                                 |
| Application           | Standard sensors / laser photo-<br>electric sensors |
|                       |                                                     |

#### **MATERIAL DATA**

| Material refletor | PMMA clear             |
|-------------------|------------------------|
| Material bracket  | PMMA high impact white |

## **DESCRIPTION**

The fine structured reflectors are particularly suitable for laser sensors with a very small light beam. In case of small movements, reflectors with large prisms can cause interruptions. The fine structured reflectors consist of many microstructured prisms, which guarantee a reliable and constant response.