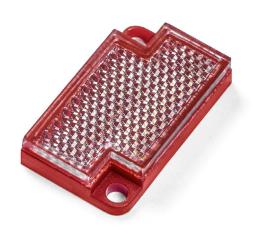

# **TECHNICAL SPECIFICATIONS**

| Shape                 | angular                                             |
|-----------------------|-----------------------------------------------------|
| Size (LxWxH)          | 23x13,6x4,2 mm                                      |
| Reflective size (LxW) | 20,6x11 mm                                          |
| Tolerance             | TG5 [DIN 16742]                                     |
| Mounting              | to be screwed                                       |
| Chemical resistance   | increased chemical resistance                       |
| Protection            | IP68                                                |
| Operating temp.       | -20°C to +65°C                                      |
| Surface               | Standard                                            |
| Optical structure     | hexagonal                                           |
| Optic size            | fine triple SW1,2                                   |
| Polarizing rotation   | yes                                                 |
| Application           | Standard sensors / laser photo-<br>electric sensors |
|                       |                                                     |

### **MATERIAL DATA**

| Material refletor | PET clear |
|-------------------|-----------|
| Material bracket  | PET red   |