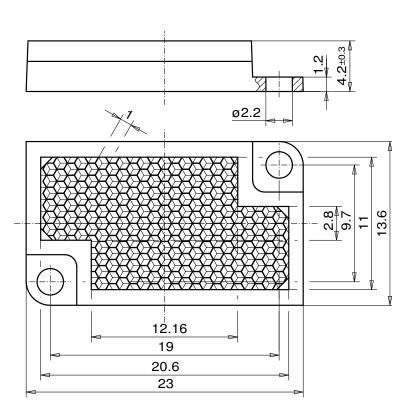

# **TECHNICAL SPECIFICATIONS**

| Shape                 | angular                                             |
|-----------------------|-----------------------------------------------------|
| Size (LxWxH)          | 23x13,6x4,2 mm                                      |
| Reflective size (LxW) | 20,6x11 mm                                          |
| Tolerance             | TG5 [DIN 16742]                                     |
| Mounting              | to be screwed                                       |
| Chemical resistance   | increased chemical resistance                       |
| Protection            | IP68                                                |
| Operating temp.       | -20°C to +65°C                                      |
| Surface               | Standard                                            |
| Optical structure     | hexagonal                                           |
| Optic size            | fine triple SW1,2                                   |
| Polarizing rotation   | yes                                                 |
| Application           | Standard sensors / laser photo-<br>electric sensors |
|                       |                                                     |